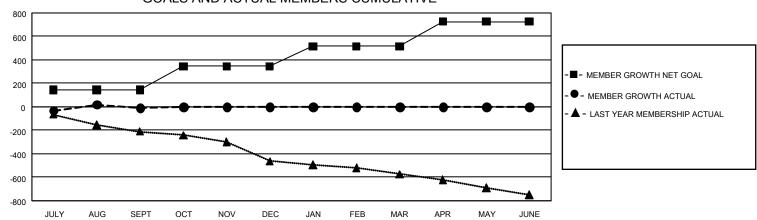

## GOALS AND ACTUAL MEMBERS CUMULATIVE

| DROPPED CLUBS: 5 |     | 84 CLUBS OF 515 ADDED 1 OR MORE | GENDER DISTRIBUTION             |                |       |
|------------------|-----|---------------------------------|---------------------------------|----------------|-------|
|                  |     | NEW MEMBERS                     | MALE 7,092 (59.80               |                |       |
|                  |     |                                 | FEMALE                          | 4,767 (40.20%) |       |
| DROPPED MEMBERS  |     |                                 |                                 |                |       |
| DECEASED         | 38  | CLICK HERE FOR CUMULATIVE       | TOTAL FAMILY UNIT MEMBERS       |                | 4,960 |
| CLUB CANCELLED 0 |     | MEMBERSHIP DATA                 |                                 |                | 0.500 |
| OTHER            | 355 |                                 | FAMILY MEMBERS PAYING HALF DUES |                | 2,588 |
| TOTAL            | 393 |                                 |                                 |                |       |

## GMT Constitutional Area 3, Group G

REPORT DOES NOT INCLUDE CLUBS IN UNDISTRICTED AREAS.

| Clubs         |               |             |               | Members               |                        |                         |                                                    |  |
|---------------|---------------|-------------|---------------|-----------------------|------------------------|-------------------------|----------------------------------------------------|--|
|               | RESULTS FOR   | R 2020-2021 |               | RESULTS FOR 2020-2021 |                        |                         |                                                    |  |
| QUARTER       | NEW CLUB GOAL | NEW CLUBS   | DROPPED CLUBS | QUARTER MEME          | BER GROWTH NET<br>GOAL | MEMBER GROWTH<br>ACTUAL | DROPPED<br>MEMBERS ACTUAL<br>(including transfers) |  |
| JULY/AUG/SEPT | 6             | 3           | 5             | JULY/AUG/SEPT         | 143                    | 404                     | 394                                                |  |
| OCT/NOV/DEC   | 12            | 0           | 0             | OCT/NOV/DEC           | 203                    | 0                       | 0                                                  |  |
| JAN/FEB/MAR   | 18            | 0           | 0             | JAN/FEB/MAR           | 170                    | 0                       | 0                                                  |  |
| APR/MAY/JUNE  | 18            | 0           | 0             | APR/MAY/JUNE          | 210                    | 0                       | 0                                                  |  |