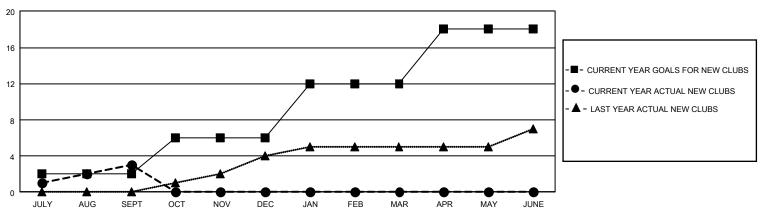

## GOALS AND ACTUAL NEW CLUBS CUMULATIVE

## GMT Constitutional Area 3, Group G

REPORT DOES NOT INCLUDE CLUBS IN UNDISTRICTED AREAS.

| Clubs         |               |             |               | Members               |                        |                         |                                                    |  |
|---------------|---------------|-------------|---------------|-----------------------|------------------------|-------------------------|----------------------------------------------------|--|
|               | RESULTS FOR   | R 2020-2021 |               | RESULTS FOR 2020-2021 |                        |                         |                                                    |  |
| QUARTER       | NEW CLUB GOAL | NEW CLUBS   | DROPPED CLUBS | QUARTER MEME          | BER GROWTH NET<br>GOAL | MEMBER GROWTH<br>ACTUAL | DROPPED<br>MEMBERS ACTUAL<br>(including transfers) |  |
| JULY/AUG/SEPT | 6             | 3           | 5             | JULY/AUG/SEPT         | 143                    | 404                     | 394                                                |  |
| OCT/NOV/DEC   | 12            | 0           | 0             | OCT/NOV/DEC           | 203                    | 0                       | 0                                                  |  |
| JAN/FEB/MAR   | 18            | 0           | 0             | JAN/FEB/MAR           | 170                    | 0                       | 0                                                  |  |
| APR/MAY/JUNE  | 18            | 0           | 0             | APR/MAY/JUNE          | 210                    | 0                       | 0                                                  |  |